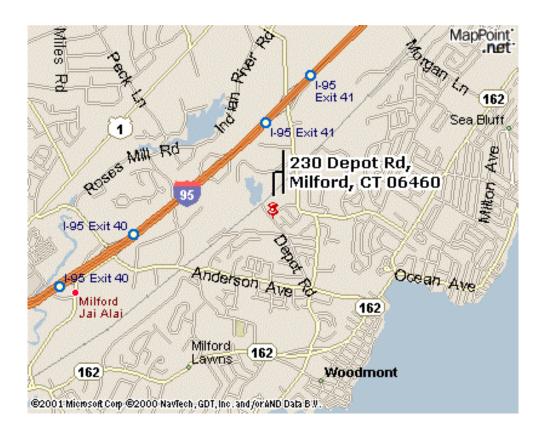

## From points south and west:

Take I95 North to Exit 41, Marsh Hill Road. Go right at end of ramp.

## From points north and east:

Take I95 South (access from I91 South from Hartford) to exit 41 Marsh Hill Road. Go left at end of ramp.

## From off ramp:

Follow Marsh Hill Road for approx. 1 mile. In the middle of a sharp left-hand curve, go right on Essex. Follow Essex around a sharp right bend and go left on Shamrock. At stop sign, go right on Depot Road. IDI is 100 yards on the left.